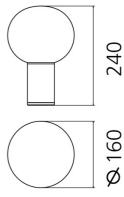

#### **Product Dimensions**

| Materials | Blown glass, aluminium |
|-----------|------------------------|
| IP Rating | IP20                   |

Source 1 x E14 LED (8W Max)

Emission

Diffused