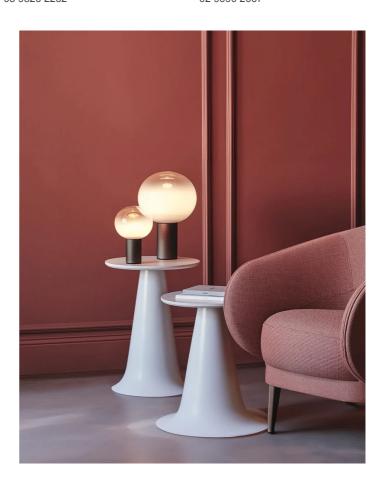

# Laguna Table Lamp

by Matteo Thun & Partners

Designed by Matteo Thun and Antonio Rodriguez, the Laguna Table Lamp brings a sense of quiet elegance to any interior. Inspired by the soft light and misty atmosphere of the Venetian lagoon, its hand-blown glass diffuser rests atop a cylindrical metal base, casting a gentle glow across surfaces while illuminating the room with warmth. Available in three sizes and finished in satin brass or satin bronze. Its harmonious curves and softly diffused light make it a timeless addition to any spacewhere craftsmanship, atmosphere, and design meet.