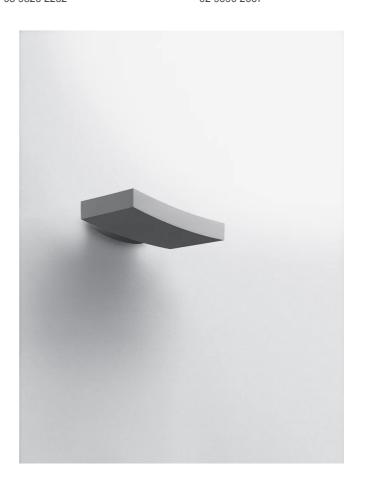

## Surf Wall Light

by Neil Poulton

With its clean, minimalist form, the Surf Wall Light brings bright, indirect illumination to any space. Crafted from powder-coated aluminium in white, Surf delivers powerful yet soft ambient light. Choose from non-dimmable or DALI dimming options to suit your lighting needs.

| Neil Poulton |
|--------------|
| Artemide     |
| Italy        |
| ART M060120  |
| Non-dimmable |
|              |