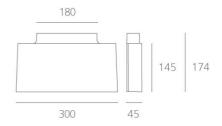

## **Product Dimensions**

| Materials | Aluminium | Source  | 36W LED      | Colour Temp | 3000K    |
|-----------|-----------|---------|--------------|-------------|----------|
| Output    | 3638lm    | CRI     | 90           | Emission    | Indirect |
| IP Rating | IP20      | Dimming | Non-dimmable |             |          |