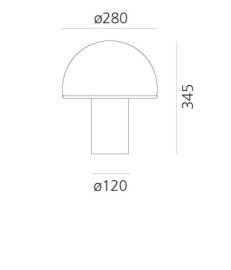

## Melbourne

272 Toorak Rd, South Yarra VIC 3141 melbourne@mondoluce.com 03 9826 2232 Sydney 439 Crown St, Surry Hills NSW 2010 sydney@mondoluce.com 02 9690 2667

Product Dimensions

| Designer | Luciano Vistosi |
|----------|-----------------|
| Supplier | Artemide        |
| Country  | Italy           |
| SKU      | ART A006500     |
| Size     | Medium          |