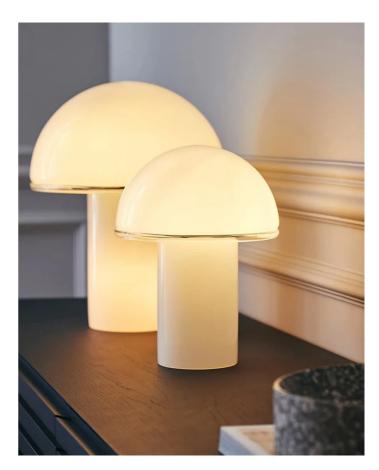

## Onfale Table Lamp

## by Luciano Vistosi

Designed by Luciano Vistosi in 1978, the Onfale Table Lamp is a timeless piece that blends sculptural form with refined craftsmanship. Inspired by the natural shape of a mushroom, its softly rounded silhouette is crafted from opaline blown glass, finished with a delicate transparent crystal edge that highlights the purity of its design. Available in three sizes, Onfale Large and Medium feature a second internal light source, allowing for beautifully even illumination and flexible lighting effects. A true icon of Italian design, Onfale brings warmth and elegance to both classic and contemporary interiors.