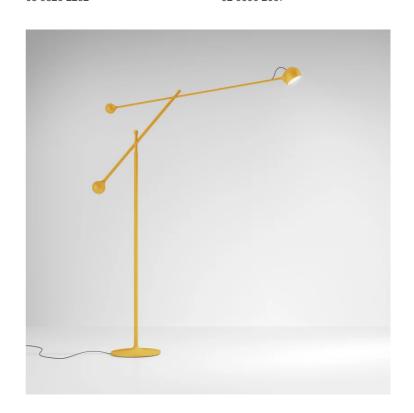

# Ixa Floor Lamp

by Foster + Partners

Inspired by the graceful movement of Alexander Calder's sculptures, the Ixa Adjustable Floor Lamp brings balance, flexibility, and refined simplicity into everyday spaces. Designed by Artemide in collaboration with Foster + Partners, Ixa features an adjustable arm and spherical head attached via magnetic contact, allowing you to shape the light to suit your needs. Crafted from sustainable materials and finished in expressive colours-yellow, blue, anthracite, white, and red-Ixa is both sculptural and functional. Made in Italy.