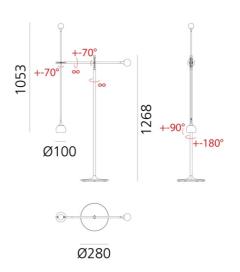

### **Product Dimensions**

| Materials | Aluminum, steel, technopolymer |
|-----------|--------------------------------|
| Output    | 465lm                          |
| IP Rating | IP20                           |