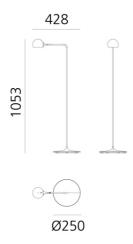

### **Product Dimensions**

| Materials | Aluminum, steel, technopolymer |
|-----------|--------------------------------|
| Output    | 465lm                          |
| IP Rating | IP20                           |