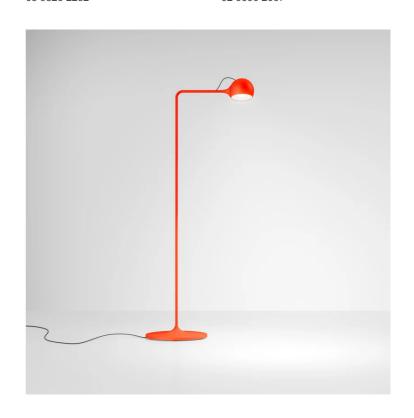

# Ixa Reading Lamp

by Foster + Partners

Inspired by the graceful movement of Alexander Calder's sculptures, the Ixa Reading Floor Lamp brings balance, flexibility, and refined simplicity into everyday spaces. Designed by Artemide in collaboration with Foster + Partners, Ixa features an adjustable spherical head attached via magnetic contact, allowing you to shape the light to suit your needs. Crafted from sustainable materials and finished in expressive colours-yellow, blue, anthracite, white, and red-Ixa is both sculptural and functional. Made in Italy.