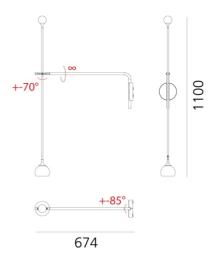

## Sydney

439 Crown St, Surry Hills NSW 2010 sydney@mondoluce.com 02 9690 2667

Product Dimensions

| Materials | Aluminum, steel,<br>technopolymer | Source | 9W LED | Colour Temp | 3000K             |
|-----------|-----------------------------------|--------|--------|-------------|-------------------|
| Output    | 465lm                             | CRI    | 90     | Emission    | Direct adjustable |
| IP Rating | IP20                              |        |        |             |                   |