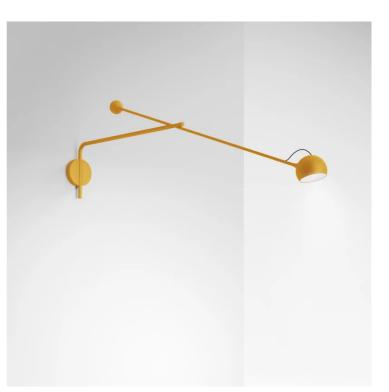

## Ixa Arm Wall Light

by Foster + Partners

Inspired by the graceful movement of Alexander Calder's sculptures, the Ixa Arm Wall Light brings balance, flexibility, and refined simplicity into everyday spaces. Designed by Artemide in collaboration with Foster + Partners, Ixa features an adjustable arm and spherical head attached via magnetic contact, allowing you to shape the light to suit your needs. Available in hardwired or wall plug options, it offers versatile installation for a range of interiors. Crafted from sustainable materials and finished in expressive colours-yellow, blue, anthracite, white, and red-Ixa is both sculptural and functional. Made in Italy.