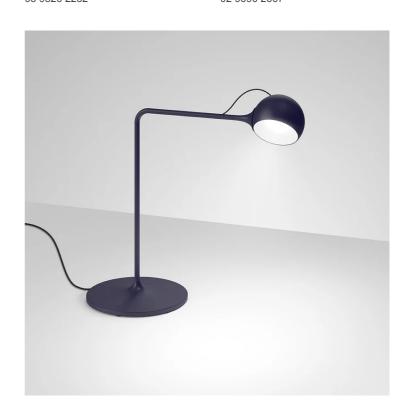

# Ixa Table Lamp

by Foster + Partners

Inspired by the graceful movement of Alexander Calder's sculptures, the Ixa Table Lamp brings balance, flexibility, and refined simplicity into everyday spaces. Designed by Artemide in collaboration with Foster + Partners, this version features an adjustable spherical head attached via magnetic contact, allowing you to shape the light to suit your needs. Crafted from sustainable materials and finished in expressive colours-yellow, blue, anthracite, white, and red-Ixa is both sculptural and functional. Made in Italy.