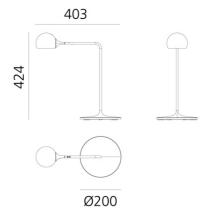

### **Product Dimensions**

| Materials | Aluminum, steel, technopolymer | Source  | 9W LED     | Colour Te | emp 3000K         |
|-----------|--------------------------------|---------|------------|-----------|-------------------|
| Output    | 465lm                          | CRI     | 90         | Emission  | Direct adjustable |
| IP Rating | IP20                           | Dimming | g Dimmable |           |                   |