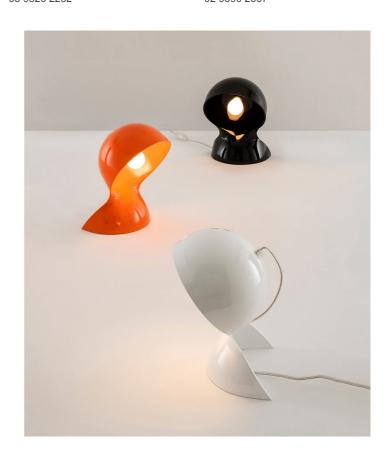

# Dalu Table Lamp

by Vico Magistretti

This re-creation of Vico Magistretti's Dalu table lamp captures the revolutionary spirit of 1960s design through its flowing thermoplastic form. Originally conceived during the psychedelic era, Magistretti's iconic silhouette maintains its cultural resonance today. The molded single-piece construction-available in contemporary color finishes-honors its heritage while adapting to modern interiors. More than lighting, Dalu embodies a timeless design philosophy that continues to inspire. Made in Italy by Artemide.

### **Product Dimensions**

| Designer | Vico Magistretti |
|----------|------------------|
| Supplier | Artemide         |
| Country  | Italy            |
| SKU      | ART 1466030A     |
| Finish   | Black            |