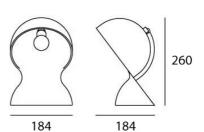

### **Product Dimensions**

| Designer | Vico Magistretti |
|----------|------------------|
| Supplier | Artemide         |
| Country  | Italy            |
| SKU      | ART 1466030A     |
| Finish   | Black            |

| Materials | Polycarbonate | Source | 1 x E14 LED (6W Max) | Emission | Direct |
|-----------|---------------|--------|----------------------|----------|--------|
| IP Rating | IP20          | Notes  | Bulb not included    |          |        |