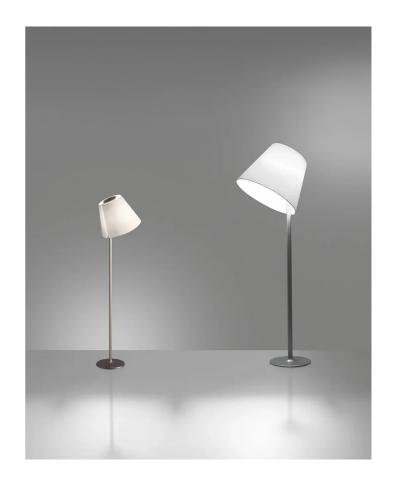

## **Product Dimensions**

| Materials | Polycarbonate shade, aluminium stem, zamak base | Source  | 2 x E27 LED (17W Max) |
|-----------|-------------------------------------------------|---------|-----------------------|
| IP Rating | IP20                                            | Dimming | Non-Dimmable          |