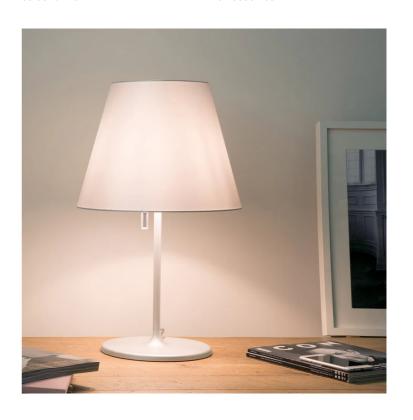

# Melampo Table Lamp

by Adrien Gardere

Designed by Adrien Gardere, the Melampo Table Lamp combines classic form with functional flexibility. The shade adjusts to three positions—direct, angled, or indirect light—offering adaptable illumination. Constructed with a painted zamak base and aluminium stem. Available in standard or Night Table size in bronze or grey finish options. Made in Italy.