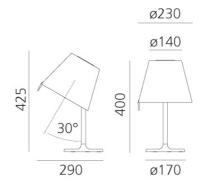

### **Product Dimensions**

**Emission** 

Adjustable

| Materials | Polycarbonate shade, aluminium stem, zamak base | Source  | 1 x E14 LED (6W Max) |
|-----------|-------------------------------------------------|---------|----------------------|
| IP Rating | IP20                                            | Dimming | Non-Dimmable         |