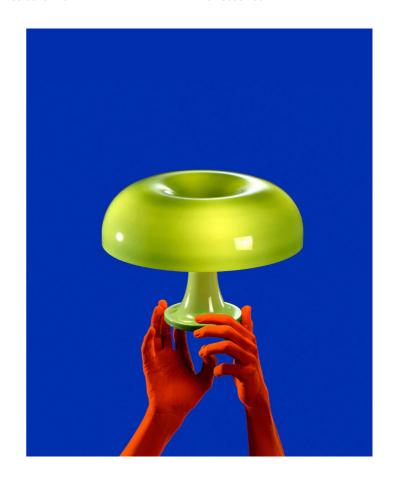

## Nessino Table Lamp

by Giancarlo Mattioli

A 1960s Italian design icon, Nessino redefined modern lighting with its innovative ABS plastic construction. Designed by Giancarlo Mattioli and Gruppo Architetti Urbanisti Citta Nuova, its organic mushroom-inspired shape blends nature and industrial technology. Part of Artemide's Modern Classics collection, this retro table lamp suits homes, offices, or lobbies. Available in a wide range of finish options. Made in Italy by Artemide.