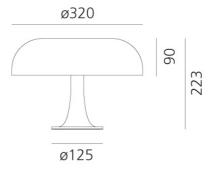

Designer Giancarlo Mattioli

Supplier Artemide

Country Italy

SKU ART LT/NESSINO/LIGHT BLUE

Finish Light Blue

**Product Dimensions** 

| Weight   | 0.6kg    | Materials | Polycarbonate | Source  | 4 x E14 LED (6W Max) |
|----------|----------|-----------|---------------|---------|----------------------|
| Emission | Indirect | IP Rating | IP20          | Dimming | Non-Dimmable         |