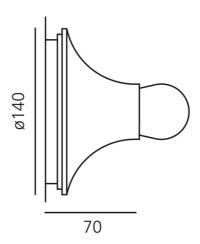

#### **Product Dimensions**

| Materials | Translucent polycarbonate | Source  | 1 x E27 LED (12W Max) |
|-----------|---------------------------|---------|-----------------------|
| IP Rating | IP20                      | Dimming | Dependent on globe    |