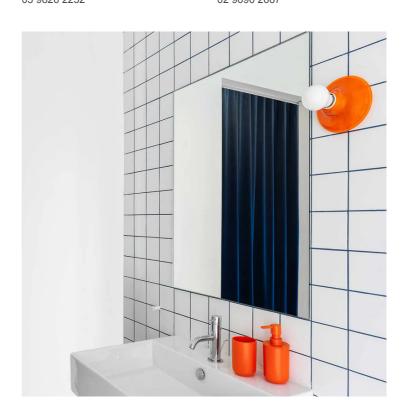

# Teti Ceiling / Wall Lamp

by Vico Magistretti

A timeless Artemide design since 1967, Teti combines minimalist elegance with intelligent functionality. Its iconic conical silhouette-reminiscent of a chess piece-features a thermoplastic body that emits soft, diffused light, ideal for ceilings or walls. Available in anthracite, white, orange, or transparent finishes, Teti's discreet yet striking form adapts seamlessly to residential or commercial spaces. The clean lines highlight the bulb while maintaining a balanced glow, proving that true design never goes out of style. Made in Italy by Artemide.