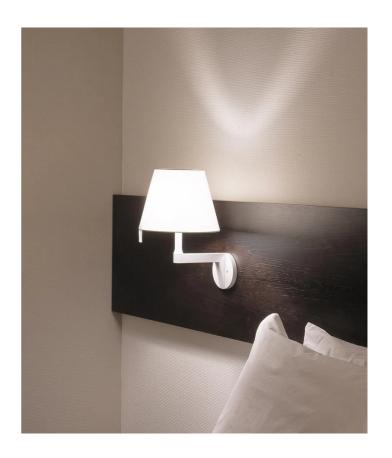

## Melampo Wall Lamp

by Adrien Gardere

Designed by Adrien Gardere, the Melampo Wall Lamp combines classic form with functional flexibility. The shade adjusts to three positions—direct, angled, or indirect light—offering adaptable illumination. Constructed with a painted zamak base and aluminium stem. Available with an integrated switch on the arm or without in bronze or grey finish options. Made in Italy.