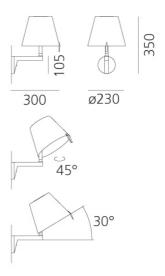

## Melampo Wall Lamp

by Adrien Gardere

Designed by Adrien Gardere, the Melampo Wall Lamp combines classic form with functional flexibility. The shade adjusts to three positions—direct, angled, or indirect light—offering adaptable illumination. Constructed with a painted zamak base and aluminium stem. Available with an integrated switch on the arm or without in bronze or grey finish options. Made in Italy.

## Product Dimensions

| Materials | Polycarbonate shade, aluminium stem, zamak base | Source  | 1 x E14 LED (6W Max) |
|-----------|-------------------------------------------------|---------|----------------------|
| IP Rating | IP20                                            | Dimming | Dependent on globe   |

Emission

Adjustable