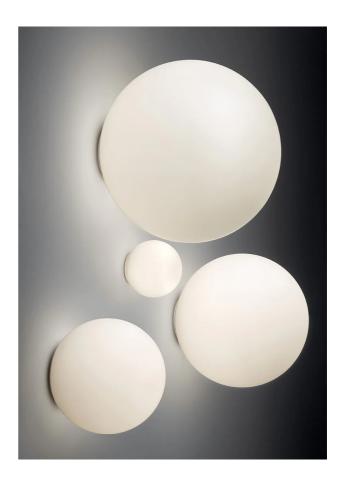

## Dioscuri Ceiling/Wall Lamp

by Michele de Lucchi

A timeless Artemide design by Michele De Lucchi, Dioscuri blends minimalist elegance with heavenly light diffusion. Its hand-blown, acid-etched white glass sphere sits on a discreet resin base, casting soft, uniform illumination. The versatile design allows creative clustering, adapting to residential, hospitality, or commercial spaces. The iconic spherical shape ensures both aesthetic purity and functional light distribution. Dioscuri is available in table lamp and wall/ceiling versions. Made in Italy by Artemide.