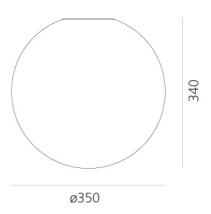

## Sydney

439 Crown St, Surry Hills NSW 2010 sydney@mondoluce.com 02 9690 2667

Product Dimensions

| Designer | Michele de Lucchi  |  |  |
|----------|--------------------|--|--|
| Supplier | Artemide           |  |  |
| Country  | Italy              |  |  |
| SKU      | ART PL/DIOSCURI/35 |  |  |
| Size     | 35                 |  |  |