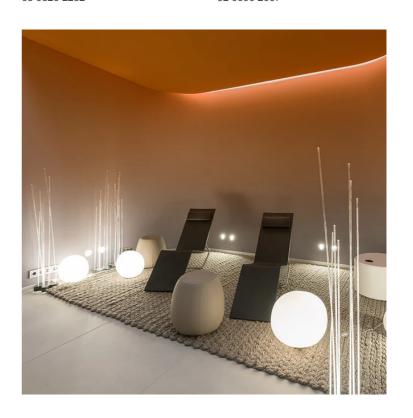

# Dioscuri Table Lamp

by Michele de Lucchi

Designed by Michele De Lucchi, the Dioscuri Table Lamp is a refined expression of minimalist design. Its spherical diffuser, crafted from acid-etched blown glass, emits a soft, even glow that enhances any interior with ambient warmth. Supported by a durable polycarbonate base and internal steel ballast for elegance and stability. Equipped with a convenient microswitch dimmer, Dioscuri allows for adjustable lighting to suit a variety of moods and settings. Available in four sizes. Made in Italy.