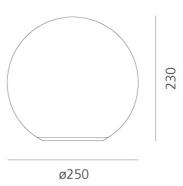

## Sydney

439 Crown St, Surry Hills NSW 2010 sydney@mondoluce.com 02 9690 2667

| Designer | Michele de Lucchi  |
|----------|--------------------|
| Supplier | Artemide           |
| Country  | Italy              |
| SKU      | ART LT/DIOSCURI/25 |
| Size     | 25                 |
|          |                    |

## **Product Dimensions**

| Materials | Acid-etched blown glass diffuser | Source  | 1 x E27 LED (13W Max) |
|-----------|----------------------------------|---------|-----------------------|
| IP Rating | IP65                             | Dimming | Microswitch dimmer    |