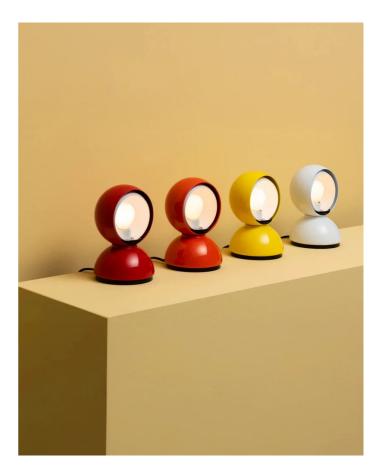

## Eclisse Table Lamp

### by Vico Magistretti

An icon of Italian design since 1965, the Eclisse table lamp designed by Vico Magistretti balances avant-garde form with intelligent function. Its revolutionary rotating inner shade, inspired by miner's lamps, "eclipses" the light source to adjust between direct and diffused illumination. Available as a table or wall lamp in painted metal (white/red/orange/yellow) or eco-conscious PVD finishes (black/brass/copper/mirror). The sustainable PVD process uses metal vacuum deposition, eliminating toxic emissions while creating durable finishes. Awarded the Compasso d'Oro (1967) and featured in MoMA's permanent collection, Eclisse remains a benchmark of thoughtful design. Made in Italy by Artemide.

| Designer | Vico Magistretti      |
|----------|-----------------------|
| Supplier | Artemide              |
| Country  | Italy                 |
| SKU      | ART LT/ECLISSE/ORANGE |
| Finish   | Orange                |