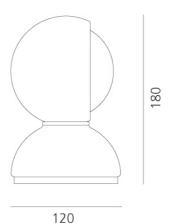

#### **Product Dimensions**

 Materials
 Steel, technopolymer
 Source
 1 x E14 LED (Max 5W)
 Emission
 Diffused or direct via rotating inner shade

 IP Rating
 IP20