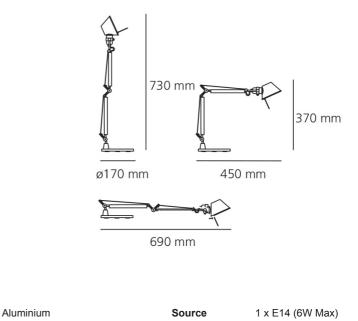

**Product Dimensions** 

| Designer | Michele de Lucchi          |
|----------|----------------------------|
| Supplier | Artemide                   |
| Country  | Italy                      |
| SKU      | ART LT/TOLOMEO/MICRO/BLACK |
| Finish   | Black                      |
|          |                            |

IP Rating IP20

2.7kg

Weight

Materials

Dimming

Non-Dimmable