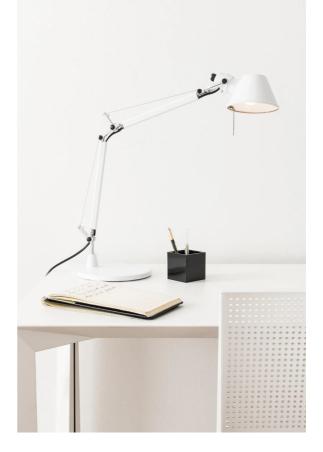

# Tolomeo Micro Table Lamp

## by Michele de Lucchi

The Tolomeo Micro Table Lamp, designed by Michele De Lucchi and Giancarlo Fassina for Artemide, was originally launched in 1987. This iconic table lamp combines sleek, minimalist lines with exceptional functionality. Crafted from lightweight and robust aluminum, the Tolomeo Micro features an adjustable arm and head, allowing for precise light direction. It has received numerous international awards, including the prestigious Compasso d'Oro in 1989. Available in a variety of finish options, it adds a touch of elegance and modernity to any space.