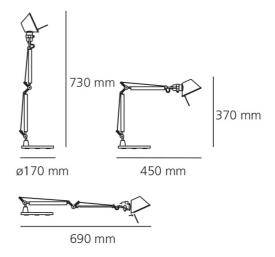

#### **Product Dimensions**

| Weight    | 2.7kg | Materials | Aluminium    | Source | 1 x E14 (6W Max) |
|-----------|-------|-----------|--------------|--------|------------------|
| IP Rating | IP20  | Dimming   | Non-Dimmable |        |                  |