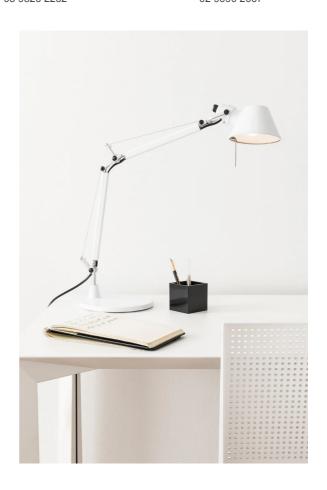

### ART LT/TOLOMEO/MICRO/POLISH/WHITE

## Tolomeo Micro Table Lamp

by Michele de Lucchi

The Tolomeo Micro Table Lamp, designed by Michele De Lucchi and Giancarlo Fassina for Artemide, was originally launched in 1987. This iconic table lamp combines sleek, minimalist lines with exceptional functionality. Crafted from lightweight and robust aluminum, the Tolomeo Micro features an adjustable arm and head, allowing for precise light direction. It has received numerous international awards, including the prestigious Compasso d'Oro in 1989. Available in a variety of finish options, it adds a touch of elegance and modernity to any space.

| Designer | Michele de Lucchi                 |
|----------|-----------------------------------|
| Supplier | Artemide                          |
| Country  | Italy                             |
| SKU      | ART LT/TOLOMEO/MICRO/POLISH/WHITE |
| Finish   | Polished White                    |