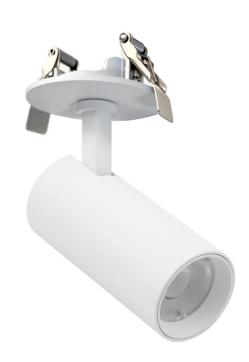

# Rogue Recessed Spot Light

by Arcolight

The Arcolight Rogue Recessed Spot Light is a versatile solution designed for both commercial and residential spaces. Offered in four sizes and four beam angles ensuring adaptability to various applications. Available in textured black or white finish with matte black or matte white trim. This recessed version includes 3 pin flex and plug. The Rogue Spot Light is a key feature of the Arcolight collection, showcasing premium architectural lighting curated by Studio Italia.