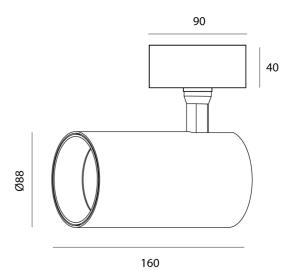

### **Product Dimensions**

| Materials | Aluminium | Source  | 30W       | Colour Temp | 3000K                                                                  |
|-----------|-----------|---------|-----------|-------------|------------------------------------------------------------------------|
| Output    | 2850lm    | CRI     | 90+       | Emission    | 15 degree beam                                                         |
| IP Rating | IP20      | Dimming | PHASE CUT | Notes       | Cut Out: 60-75mm, Driver:<br>Built In, 3 pin flex and plug<br>included |