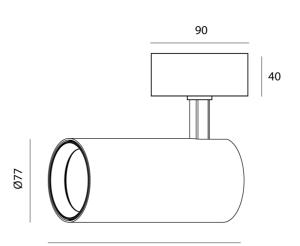

140

**Product Dimensions** 

| Materials | Aluminium | Source  | 20W       | Colour Temp | 3000K            |
|-----------|-----------|---------|-----------|-------------|------------------|
| Output    | 1900lm    | CRI     | 90+       | Emission    | 15 degree beam   |
| IP Rating | IP20      | Dimming | PHASE CUT | Notes       | Driver: Built In |