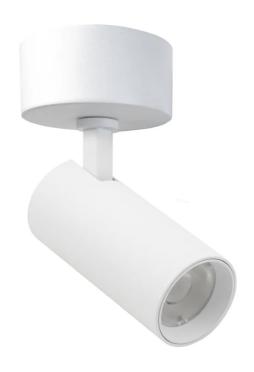

## Rogue Spot Light

by Arcolight

The Arcolight Rogue Spot Light is a versatile solution designed for both commercial and residential spaces. Surface mounted and offered in four sizes and four beam angles ensuring adaptability to various applications. Available in textured black or white finish with matte black or matte white trim. The Rogue Spot Light is a key feature of the Arcolight collection, showcasing premium architectural lighting curated by Studio Italia.

| Designer | Arcolight                              |
|----------|----------------------------------------|
| Supplier | Studio Italia                          |
| Country  | China                                  |
| SKU      | ARCO ROGUE/20w/15D/SM/BLACK/MATT WHITE |
| Size     | 20W                                    |
| Finish   | Black/White Trim                       |
| Version  | 15 Degree Lens                         |
|          |                                        |