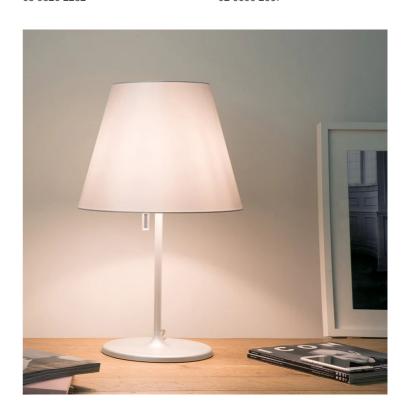

# Melampo Table Lamp

by Adrien Gardere

Designed by Adrien Gardere, the Melampo Table Lamp combines classic form with functional flexibility. The shade adjusts to three positions—direct, angled, or indirect light—offering adaptable illumination. Constructed with a painted zamak base and aluminium stem. Available in standard or Night Table size in bronze or grey finish options. Made in Italy.