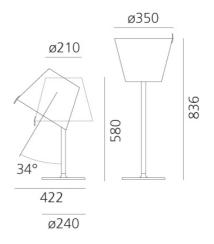

# Melampo Table Lamp

by Adrien Gardere

Designed by Adrien Gardere, the Melampo Table Lamp combines classic form with functional flexibility. The shade adjusts to three positions—direct, angled, or indirect light—offering adaptable illumination. Constructed with a painted zamak base and aluminium stem. Available in standard or Night Table size in bronze or grey finish options. Made in Italy.

### **Product Dimensions**

| Materials | Tecnhopolymer, silk satin |
|-----------|---------------------------|
|           | fabric aluminium          |

**Emission** 

Dual emission

IP Rating

IP20