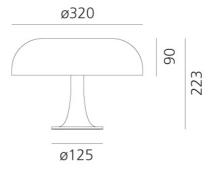

Designer Giancarlo Mattioli

Supplier Artemide

Country Italy

SKU ART LT/NESSINO/RED

Finish Red

Product Dimensions

| Weight   | 0.6kg    | Materials | Polycarbonate | Source  | 4 x E14 LED (6W Max) |
|----------|----------|-----------|---------------|---------|----------------------|
| Emission | Indirect | IP Rating | IP20          | Dimming | Non-Dimmable         |