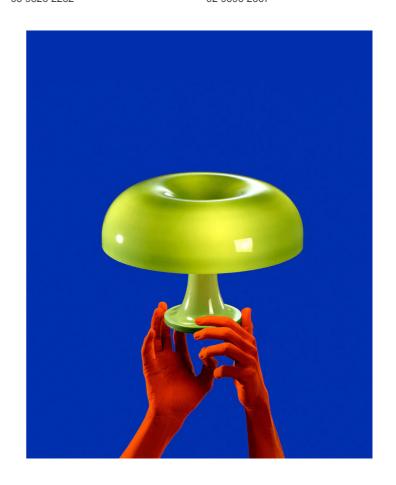

## Nessino Table Lamp

by Giancarlo Mattioli

A 1960s Italian design icon, Nessino redefined modern lighting with its innovative ABS plastic construction. Designed by Giancarlo Mattioli and Gruppo Architetti Urbanisti Citta Nuova, its organic mushroom-inspired shape blends nature and industrial technology. Part of Artemide's Modern Classics collection, this retro table lamp suits homes, offices, or lobbies. Available in a wide range of finish options. Made in Italy by Artemide.