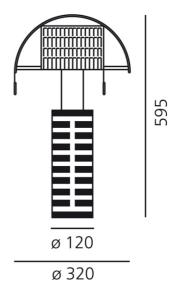

### **Product Dimensions**

MaterialsAluminium, steelEmissionDiffusedIP RatingIP20