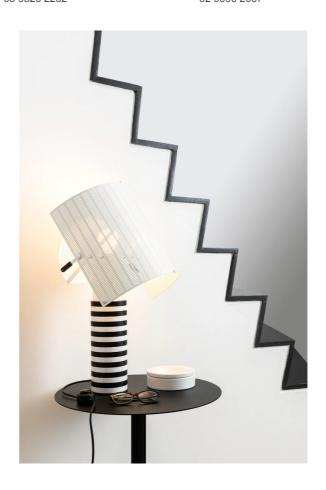

## **Shogun Table Lamp**

by Mario Botta

A 1980s design icon for Artemide and now part of The Met's permanent collection, Shogun redefines functional elegance. Its perforated steel diffusers - adjustable to create dynamic light patterns - are mounted on a sleek painted metal stem. This masterful interplay of shadow and illumination makes each configuration uniquely atmospheric. Made in Italy by Artemide.