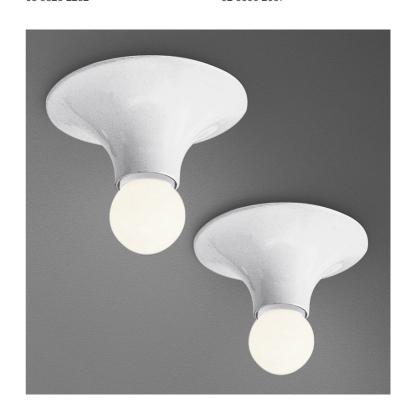

## Artemide Teti Ceiling / Wall Lamp

by Vico Magistretti

A timeless Artemide design since 1967, Teti combines minimalist elegance with intelligent functionality. Its iconic conical silhouette-reminiscent of a chess piece-features a thermoplastic body that emits soft, diffused light, ideal for ceilings or walls. Available in anthracite, white, orange, or transparent finishes, Teti's discreet yet striking form adapts seamlessly to residential or commercial spaces. The clean lines highlight the bulb while maintaining a balanced glow, proving that true design never goes out of style. Made in Italy by Artemide.