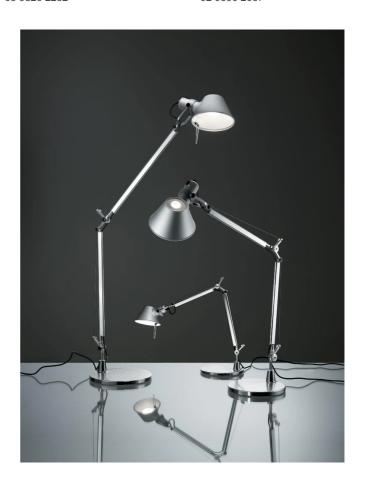

## Artemide Tolomeo Lamp

by Michele de Lucchi

<span data-contrast="auto">An icon of Italian design from the minds of Michele De Lucchi and Giancarlo Fassina. First launched in 1987, Tolomeo is characterized by clean, minimalist lines and a robust aluminium structure. A distinctive element of the Tolomeo is its articulated arm system which allows for easy adjustment of height and tilt, while a stamped aluminum reflector in the lamp head ensures uniform light distribution. Tolomeo's timeless elegance and impeccable functionality has been recognised by numerous international awards, including the prestigious Compasso d'Oro.<span data-contrast="auto">The Tolomeo collection encompasses a variety of table lamps, floor lamps, and wall lights for various applications. Made in Italy by Artemide.