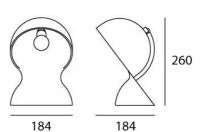

### **Product Dimensions**

| Designer | Vico Magistretti |
|----------|------------------|
| Supplier | Artemide         |
| Country  | Italy            |
| SKU      | ART 1466000A     |
| Finish   | White            |

| Materials | Polycarbonate | Source | 1 x E14 LED (6W Max) | Emission | Direct |
|-----------|---------------|--------|----------------------|----------|--------|
| IP Rating | IP20          | Notes  | Bulb not included    |          |        |