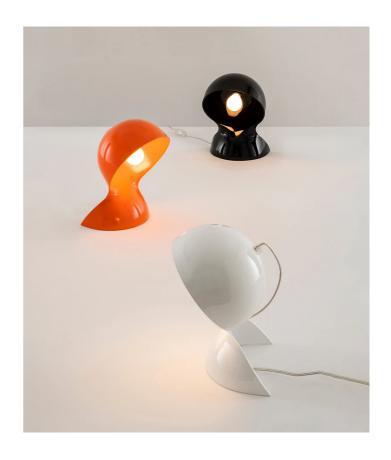

# Dalu Table Lamp

by Vico Magistretti

This re-creation of Vico Magistretti's Dalu table lamp captures the revolutionary spirit of 1960s design through its flowing thermoplastic form. Originally conceived during the psychedelic era, Magistretti's iconic silhouette maintains its cultural resonance today. The molded single-piece construction-available in contemporary color finishes-honors its heritage while adapting to modern interiors. More than lighting, Dalu embodies a timeless design philosophy that continues to inspire. Made in Italy by Artemide.

### **Product Dimensions**

| Designer | Vico Magistretti |
|----------|------------------|
| Supplier | Artemide         |
| Country  | Italy            |
| SKU      | ART 1466000A     |
| Finish   | White            |