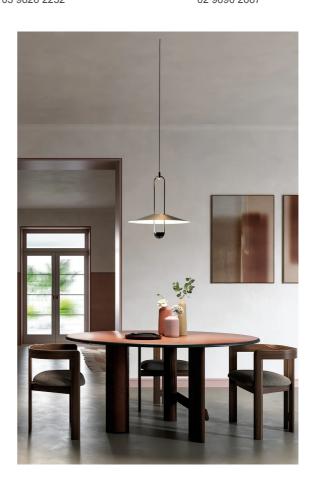

## **Luppiter Collection**

by Marco Zito

Designed by Marco Zito, Luppiter is a modular synthesis of geometric elements, materials and finishes. Composed of a metal frame and shade with sphere in metal or alabaster. Elements finished in painted matt black and brushed gold. LED source. Luppiter is available in pendant, wall, table and floor lamp options.