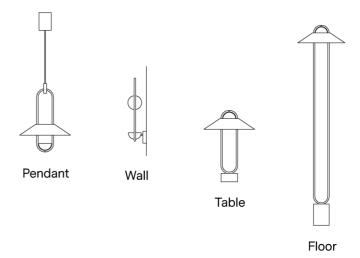

## **Luppiter Collection**

by Marco Zito

Designed by Marco Zito, Luppiter is a modular synthesis of geometric elements, materials and finishes. Composed of a metal frame and shade with sphere in metal or alabaster. Elements finished in painted matt black and brushed gold. LED source. Luppiter is available in pendant, wall, table and floor lamp options.