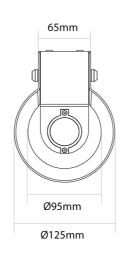

## Product Dimensions

| Materials | Aluminium | Source  | 7.5W LED | Colour Temp | 3000K                                                                 |
|-----------|-----------|---------|----------|-------------|-----------------------------------------------------------------------|
| Output    | 700lm     | CRI     | CRI>80   | Emission    | Down Only                                                             |
| IP Rating | IP65      | Dimming | PHASE    | Notes       | Supplied with built-in 500mA low flicker tailing edge dimmable driver |