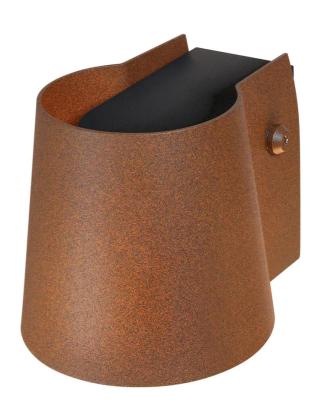

## Slide Cone Exterior Wall Light

by

Slide Cone is a minimalist contemporary wall light rated IP65 for exterior applications. Available in single LED downlight (Fixed 1) or double up and down light (Fixed 2) version with rust shade cover. Bulk quantities available for large-scale projects.