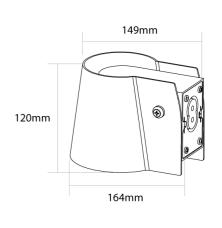

## Product Dimensions

| Materials | Aluminium | Source  | 7.5W LED | Colour Temp | 3000K                                                                 |
|-----------|-----------|---------|----------|-------------|-----------------------------------------------------------------------|
| Output    | 700lm     | CRI     | CRI>80   | Emission    | Down Only                                                             |
| IP Rating | IP65      | Dimming | PHASE    | Notes       | Supplied with built-in 500mA low flicker tailing edge dimmable driver |