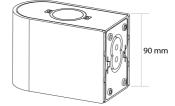

#### **Product Dimensions**

Top view

Bottom view

| Colour Temp | 3000K                                                                       |  |
|-------------|-----------------------------------------------------------------------------|--|
| Emission    | Up & Down                                                                   |  |
| Notes       | Supplied with built-in 500mA<br>low flicker tailing edge<br>dimmable driver |  |