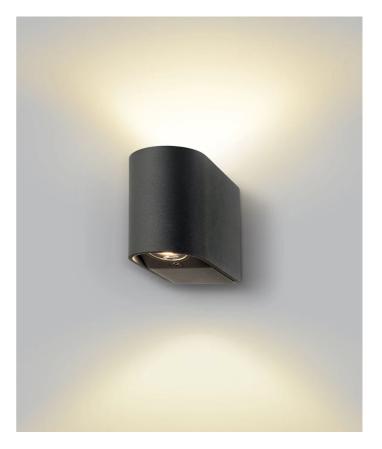

### Slide Fixed Exterior Wall Light

by

Supplier

Slide Fixed is a minimalist contemporary wall light rated IP65 for exterior applications. Available in single LED downlight (Fixed 1) or double up and down light (Fixed 2) version with optional brass, anthracite or rust finished shade cover. Bulk quantities available for large-scale projects.

| Country | China                         |
|---------|-------------------------------|
| SKU     | SI A/SLIDE/FIXED/2/ANTHRACITE |
| Finish  | Anthracite                    |
| Version | Fixed 2 (Up+Down)             |
|         |                               |