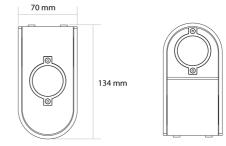

#### **Product Dimensions**

Top view

Bottom view

| Colour Temp | 3000K                                                                       |  |
|-------------|-----------------------------------------------------------------------------|--|
| Emission    | Up & Down                                                                   |  |
| Notes       | Supplied with built-in 500mA<br>low flicker tailing edge<br>dimmable driver |  |