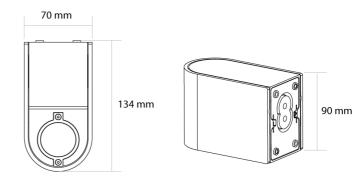

Product Dimensions

| Supplier | Studio Italia           |
|----------|-------------------------|
| Country  | China                   |
| SKU      | SI A/SLIDE/FIXED/1/RUST |
| Finish   | Rust                    |
| Version  | Fixed 1 (Down)          |
|          |                         |