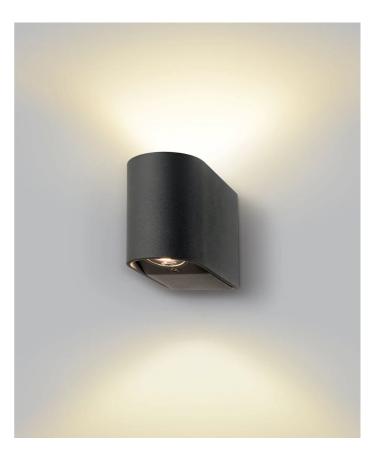

## Slide Fixed Exterior Wall Light

by

Slide Fixed is a minimalist contemporary wall light rated IP65 for exterior applications. Available in single LED downlight (Fixed 1) or double up and down light (Fixed 2) version with optional brass, anthracite or rust finished shade cover. Bulk quantities available for large-scale projects.