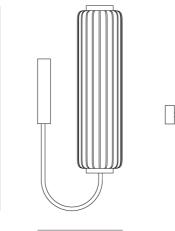

22cm

| Weight      | 2kg   | Materials | Polyethylene, brass | Source  | 12w          |
|-------------|-------|-----------|---------------------|---------|--------------|
| Colour Temp | 3000K | IP Rating | IP20                | Dimming | Non-Dimmable |