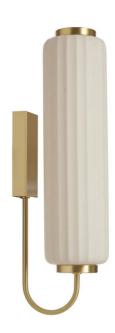

## Cordiale Wall

by Slide Studio

The Cordiale Wall Light balances function technology and aesthetics. The white polyethylene shade is embellished by satin brass metalware in tribute to Art Deco, while an LED source provides gentle diffused illumination. Designed by Roberto Paoli. Made in Italy.

| Designer | Slide Studio         |
|----------|----------------------|
| Supplier | Slide                |
| Country  | Italy                |
| SKU      | SLD A/CORDIALE/WHITE |
| Finish   | White                |