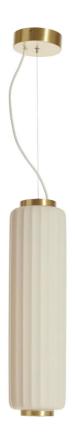

## Cordiale Pendant

by Slide Studio

The Cordiale Pendant balances function technology and aesthetics. The white polyethylene shade is embellished by satin brass metalware in tribute to Art Deco, while an LED source provides gentle diffused illumination. Designed by Roberto Paoli. Made in Italy.

| Designer | Slide Studio         |
|----------|----------------------|
| Supplier | Slide                |
| Country  | Italy                |
| SKU      | SLD S/CORDIALE/WHITE |
| Finish   | White                |