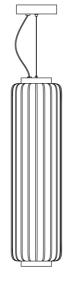

## Cordiale Pendant

by Slide Studio

The Cordiale Pendant balances function technology and aesthetics. The white polyethylene shade is embellished by satin brass metalware in tribute to Art Deco, while an LED source provides gentle diffused illumination. Designed by Roberto Paoli. Made in Italy.

| Designer | Slide Studio         |
|----------|----------------------|
| Supplier | Slide                |
| Country  | Italy                |
| SKU      | SLD S/CORDIALE/WHITE |
| Finish   | White                |

56

| Weight      | 2kg   |
|-------------|-------|
| Colour Temp | 3000K |

| Materials | Polyethylene, brass |
|-----------|---------------------|
| IP Rating | IP20                |

| Source  | 12w          |
|---------|--------------|
| Dimming | Non-Dimmable |