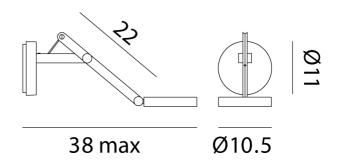

### **Product Dimensions**

| Designer     | Dante Donegani and Giovanni Lauda |  |  |  |
|--------------|-----------------------------------|--|--|--|
| Supplier     | Rotaliana                         |  |  |  |
| Country      | Italy                             |  |  |  |
| SKU          | RO A/STRING/W0/TW/GOLD/BLACK      |  |  |  |
| Finish       | Gold                              |  |  |  |
| Cable Colour | Black                             |  |  |  |

| Materials | Aluminium, moulded plastic        | Source | 9w 24v LED | Colour Temp | 2700-4000K |
|-----------|-----------------------------------|--------|------------|-------------|------------|
| Output    | 700lm                             | CRI    | 90         | IP Rating   | IP20       |
| Dimming   | Push button tuneable white/dimmer | Notes  | Hard wired |             |            |