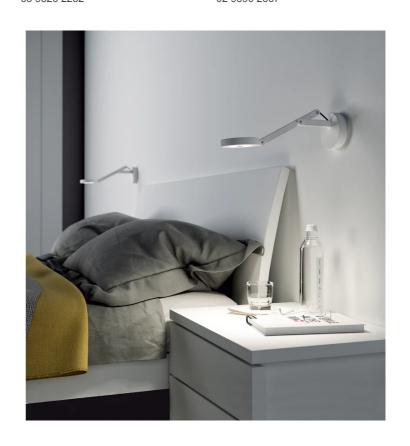

# String W0 Wall Light (TW)

by Dante Donegani and Giovanni Lauda

The String W0 Wall Light by Rotaliana realises modern design in a highly functional form. The adjustable head, made of moulded plastic, is easy to handle thanks to its ring shape. An adjustable arm in extruded aluminium is balanced by an elastic cable, sheathed in synthetic-coloured fabric. A touch-sensitive tuneable-white switch within the lamp's head adjusts the LED light's luminosity and colour temperature (2500K to 4000K). Available in various contemporary finishes with three cable colour options. Made in Italy.