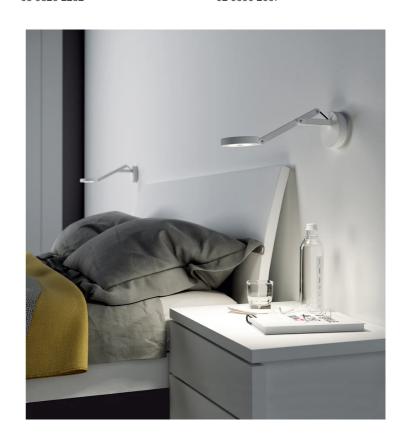

# String W0 Wall Light (TW)

by Dante Donegani and Giovanni Lauda

The String W0 Wall Light by Rotaliana realises modern design in a highly functional form. The adjustable head, made of moulded plastic, is easy to handle thanks to its ring shape. An adjustable arm in extruded aluminium is balanced by an elastic cable, sheathed in synthetic-coloured fabric. A touch-sensitive tuneable-white switch within the lamp's head adjusts the LED light's luminosity and colour temperature (2500K to 4000K). Available in various contemporary finishes with three cable colour options. Made in Italy.