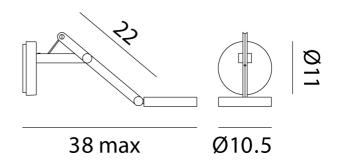

# String W0 Wall Light (TW)

by Dante Donegani and Giovanni Lauda

The String W0 Wall Light by Rotaliana realises modern design in a highly functional form. The adjustable head, made of moulded plastic, is easy to handle thanks to its ring shape. An adjustable arm in extruded aluminium is balanced by an elastic cable, sheathed in synthetic-coloured fabric. A touch-sensitive tuneable-white switch within the lamp's head adjusts the LED light's luminosity and colour temperature (2500K to 4000K). Available in various contemporary finishes with three cable colour options. Made in Italy.

### **Product Dimensions**

| Designer     | Dante Donegani and Giovanni Lauda    |  |  |  |
|--------------|--------------------------------------|--|--|--|
| Supplier     | Rotaliana                            |  |  |  |
| Country      | Italy                                |  |  |  |
| SKU          | RO A/STRING/W0/TW/DARK BRONZE/ORANGE |  |  |  |
| Finish       | Dark Bronze                          |  |  |  |
| Cable Colour | Orange                               |  |  |  |