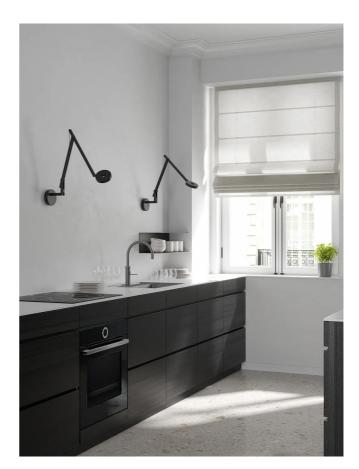

## String W2 Mini Wall Light (TW)

by Dante Donegani and Giovanni Lauda

The String W2 Mini Wall Light by Rotaliana realises modern design in a highly functional form. The adjustable head, made of moulded plastic, is easy to handle thanks to its ring shape. Two adjustable arms in extruded aluminium are balanced by an elastic cable, sheathed in synthetic-coloured fabric. A touchsensitive tuneable-white switch within the lamp's head adjusts the LED light's luminosity and colour temperature (2500K to 4000K). Available in various contemporary finishes with three cable colour options. Made in Italy.