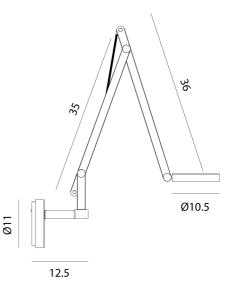

## String W2 Mini Wall Light (TW)

by Dante Donegani and Giovanni Lauda

The String W2 Mini Wall Light by Rotaliana realises modern design in a highly functional form. The adjustable head, made of moulded plastic, is easy to handle thanks to its ring shape. Two adjustable arms in extruded aluminium are balanced by an elastic cable, sheathed in synthetic-coloured fabric. A touchsensitive tuneable-white switch within the lamp's head adjusts the LED light's luminosity and colour temperature (2500K to 4000K). Available in various contemporary finishes with three cable colour options. Made in Italy.

#### Sydney

439 Crown St, Surry Hills NSW 2010 sydney@mondoluce.com 02 9690 2667

Product Dimensions

| Materials | Aluminium, moulded plastic           | Source | 9w 24v LED | Colour Temp | 2700-4000K |
|-----------|--------------------------------------|--------|------------|-------------|------------|
| Output    | 700lm                                | CRI    | 90         | IP Rating   | IP20       |
| Dimming   | Push button tuneable<br>white/dimmer | Notes  | Hard wired |             |            |