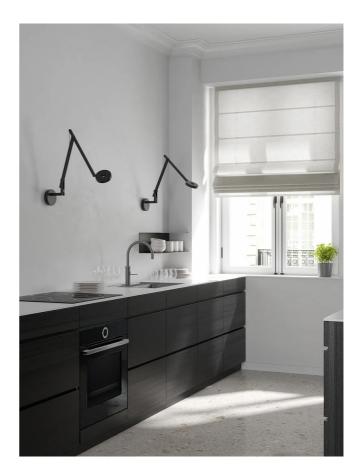

## String W2 Mini Wall Light (TW)

by Dante Donegani and Giovanni Lauda

The String W2 Mini Wall Light by Rotaliana realises modern design in a highly functional form. The adjustable head, made of moulded plastic, is easy to handle thanks to its ring shape. Two adjustable arms in extruded aluminium are balanced by an elastic cable, sheathed in synthetic-coloured fabric. A touchsensitive tuneable-white switch within the lamp's head adjusts the LED light's luminosity and colour temperature (2500K to 4000K). Available in various contemporary finishes with three cable colour options. Made in Italy. 272 Toorak Rd, South Yarra VIC 3141 melbourne@mondoluce.com 03 9826 2232