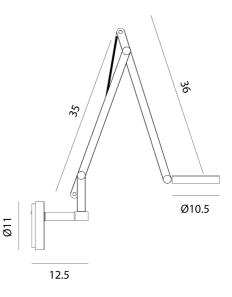

## Sydney

439 Crown St, Surry Hills NSW 2010 sydney@mondoluce.com 02 9690 2667

**Product Dimensions** 

| Materials | Aluminium, moulded plastic        | Source | 9w 24v LED | Colour Temp | 2700-4000K |
|-----------|-----------------------------------|--------|------------|-------------|------------|
| Output    | 700lm                             | CRI    | 90         | IP Rating   | IP20       |
| Dimming   | Push button tuneable white/dimmer | Notes  | Hard wired |             |            |