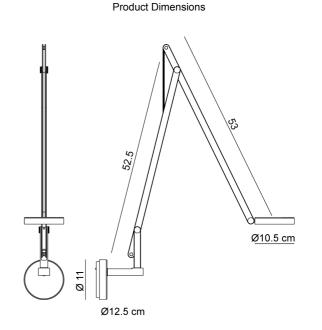

## String W2 Wall Light (TW)

by Dante Donegani and Giovanni Lauda

The String W2 Wall Light by Rotaliana realises modern design in a highly functional form. The adjustable head, made of moulded plastic, is easy to handle thanks to its ring shape. Two adjustable arms in extruded aluminium are balanced by an elastic cable, sheathed in synthetic-coloured fabric. A touch-sensitive tuneable-white switch within the lamp's head adjusts the LED light's luminosity and colour temperature (2500K to 4000K). Available in various contemporary finishes with three cable colour options. Made in Italy.