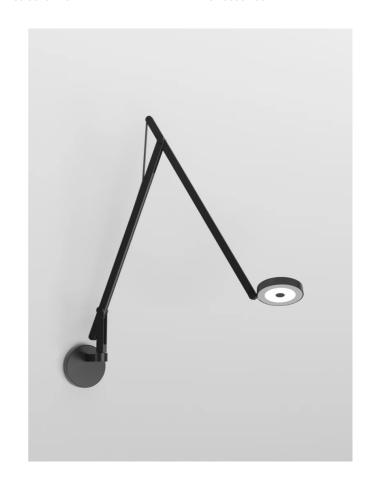

## String W2 Wall Light (TW)

by Dante Donegani and Giovanni Lauda

The String W2 Wall Light by Rotaliana realises modern design in a highly functional form. The adjustable head, made of moulded plastic, is easy to handle thanks to its ring shape. Two adjustable arms in extruded aluminium are balanced by an elastic cable, sheathed in synthetic-coloured fabric. A touch-sensitive tuneable-white switch within the lamp's head adjusts the LED light's luminosity and colour temperature (2500K to 4000K). Available in various contemporary finishes with three cable colour options. Made in Italy.