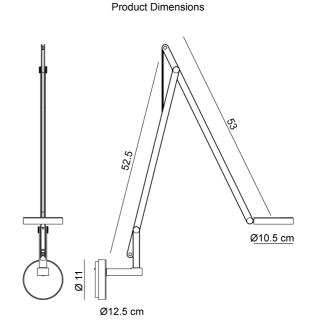

## String W2 Wall Light (TW)

by Dante Donegani and Giovanni Lauda

The String W2 Wall Light by Rotaliana realises modern design in a highly functional form. The adjustable head, made of moulded plastic, is easy to handle thanks to its ring shape. Two adjustable arms in extruded aluminium are balanced by an elastic cable, sheathed in synthetic-coloured fabric. A touch-sensitive tuneable-white switch within the lamp's head adjusts the LED light's luminosity and colour temperature (2500K to 4000K). Available in various contemporary finishes with three cable colour options. Made in Italy.