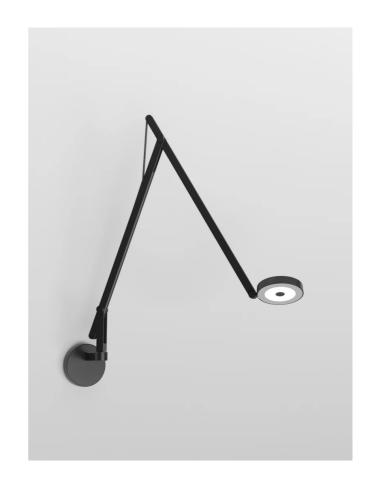

## String W2 Wall Light (TW)

by Dante Donegani and Giovanni Lauda

The String W2 Wall Light by Rotaliana realises modern design in a highly functional form. The adjustable head, made of moulded plastic, is easy to handle thanks to its ring shape. Two adjustable arms in extruded aluminium are balanced by an elastic cable, sheathed in synthetic-coloured fabric. A touch-sensitive tuneable-white switch within the lamp's head adjusts the LED light's luminosity and colour temperature (2500K to 4000K). Available in various contemporary finishes with three cable colour options. Made in Italy.