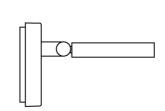

## Sydney

439 Crown St, Surry Hills NSW 2010 sydney@mondoluce.com 02 9690 2667

**Product Dimensions** 

Rotaliana Italy RO A/STRING/H0/TW/GOLD

Dante Donegani and Giovanni Lauda

17

Ø10.5

| Materials | Aluminium, moulded plastic        |
|-----------|-----------------------------------|
| Output    | 700lm                             |
| Dimming   | Push button tuneable white/dimmer |

Gold

|       | 9w 24v LED |
|-------|------------|
| CRI   | 90         |
| Notes | Hard wired |

| Colour Temp | 2700-4000K |
|-------------|------------|
| IP Rating   | IP20       |