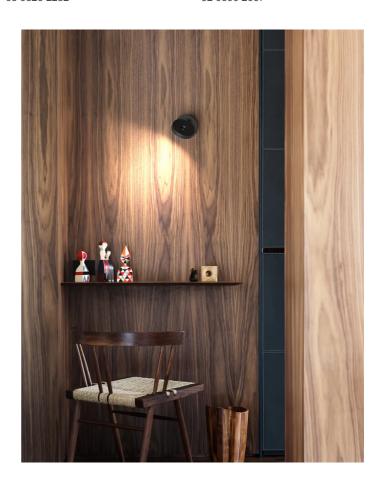

## String H0 Wall Light (TW)

by Dante Donegani and Giovanni Lauda

The String H0 Wall Light by Rotaliana realises modern design in a highly functional form. The adjustable head, made of moulded plastic, is easy to handle thanks to its ring shape. A touchsensitive tuneable-white switch within the lamp's head adjusts the LED light's luminosity and colour temperature (2500K to 4000K). Available in various contemporary finishes. Made in Italy.