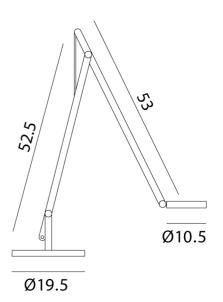

**Product Dimensions** 

| Materials | Aluminium, moulded plastic        | Source | 9w 24v LED | Colour Temp | 2700-4000K |
|-----------|-----------------------------------|--------|------------|-------------|------------|
| Output    | 700lm                             | CRI    | 90         | IP Rating   | IP20       |
| Dimming   | Push button tuneable white/dimmer |        |            |             |            |