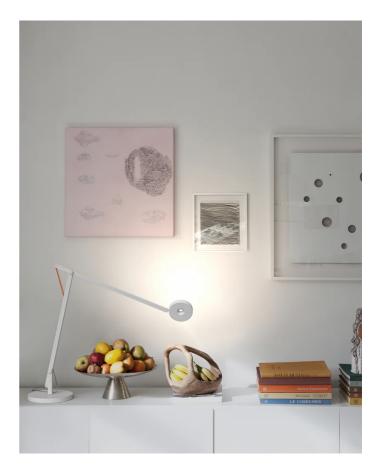

## String T1 Table Lamp (TW)

### by Dante Donegani and Giovanni Lauda

The String T1 Table Lamp by Rotaliana realises modern design in a highly functional form. The adjustable head, made of moulded plastic, is easy to handle thanks to its ring shape. Two adjustable arms in extruded aluminium are balanced by an elastic cable, sheathed in synthetic-coloured fabric, and by an aluminium and cast-iron ballast base. A touch-sensitive tuneablewhite switch within the lamp's head adjusts the LED light's luminosity and colour temperature (2500K to 4000K). Available in various contemporary finishes with three cable colour options. Made in Italy.