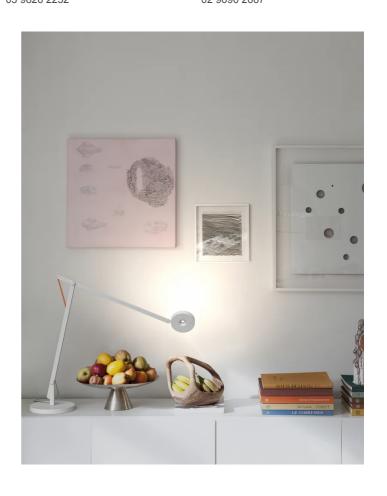

# String T1 Table Lamp (TW)

by Dante Donegani and Giovanni Lauda

The String T1 Table Lamp by Rotaliana realises modern design in a highly functional form. The adjustable head, made of moulded plastic, is easy to handle thanks to its ring shape. Two adjustable arms in extruded aluminium are balanced by an elastic cable, sheathed in synthetic-coloured fabric, and by an aluminium and cast-iron ballast base. A touch-sensitive tuneable-white switch within the lamp's head adjusts the LED light's luminosity and colour temperature (2500K to 4000K). Available in various contemporary finishes with three cable colour options. Made in Italy.

| Designer     | Dante Donegani and Giovanni Lauda |  |  |  |  |
|--------------|-----------------------------------|--|--|--|--|
| Supplier     | Rotaliana                         |  |  |  |  |
| Country      | Italy                             |  |  |  |  |
| SKU          | RO LT/STRING/T1/TW/BRONZE/ORANGE  |  |  |  |  |
| Finish       | Bronze                            |  |  |  |  |
| Cable Colour | Orange                            |  |  |  |  |
|              |                                   |  |  |  |  |