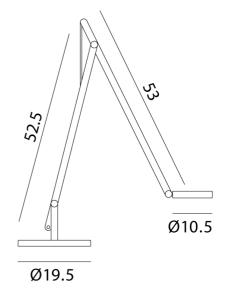

#### **Product Dimensions**

| Materials | Aluminium, moulded plastic | Source | 9w 24v LED | Colour Temp | 2700-4000K |
|-----------|----------------------------|--------|------------|-------------|------------|
| Output    | 700lm                      | CRI    | 90         | IP Rating   | IP20       |
| Dimming   | Push button tuneable       |        |            |             |            |