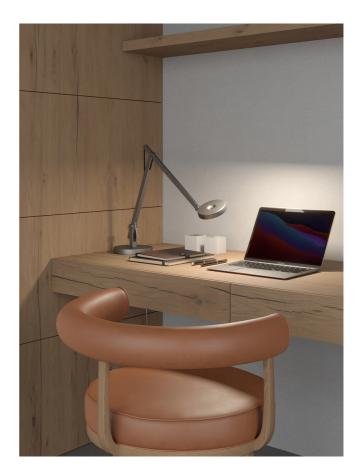

## String T1 Mini Table Lamp (TW)

by Dante Donegani and Giovanni Lauda

The String T1 Mini Table Lamp by Rotaliana realises modern design in a highly functional form. The adjustable head, made of moulded plastic, is easy to handle thanks to its ring shape. Two adjustable arms in extruded aluminium are balanced by an elastic cable, sheathed in synthetic-coloured fabric, and by an aluminium and cast-iron ballast base. A touch-sensitive tuneablewhite switch within the lamp's head adjusts the LED light's luminosity and colour temperature (2500K to 4000K). Available in various contemporary finishes with three cable colour options. Made in Italy.