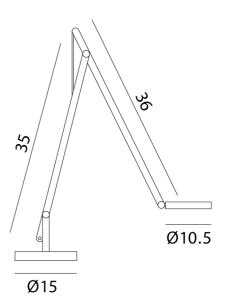

## Melbourne

272 Toorak Rd, South Yarra VIC 3141 melbourne@mondoluce.com 03 9826 2232 Sydney 439 Crown St, Surry Hills NSW 2010 sydney@mondoluce.com 02 9690 2667

**Product Dimensions** 

| Materials | Aluminium, moulded plastic        | Source | 9w 24v LED | Colour Temp | 2700-4000K |
|-----------|-----------------------------------|--------|------------|-------------|------------|
| Output    | 700lm                             | CRI    | 90         | IP Rating   | IP20       |
| Dimming   | Push button tuneable white/dimmer |        |            |             |            |