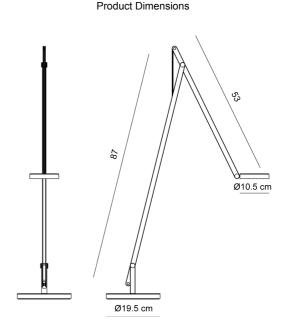

## String F1 Floor Lamp (TW)

by Dante Donegani and Giovanni Lauda

The String Floor Lamp by Rotaliana realises modern design in a highly functional form ideal for task lighting and indirect illumination. The adjustable head, made of moulded plastic, is easy to handle thanks to its ring shape. Two adjustable arms in extruded aluminium are balanced by an elastic cable, sheathed in synthetic-coloured fabric, and by an aluminium and cast-iron ballast base. A touch-sensitive tuneable-white switch within the lamp's head adjusts the LED light's luminosity and colour temperature (2500K to 4000K). Available in various contemporary finishes with three cable colour options. Made in Italy.

| Materials | Aluminium, moulded plastic        |
|-----------|-----------------------------------|
| Output    | 700lm                             |
| Dimming   | Push button tuneable white/dimmer |

| Source | 9w 24v LED |
|--------|------------|
| CRI    | 90         |

| Colour Temp | 2700-4000K |
|-------------|------------|
| IP Rating   | IP20       |