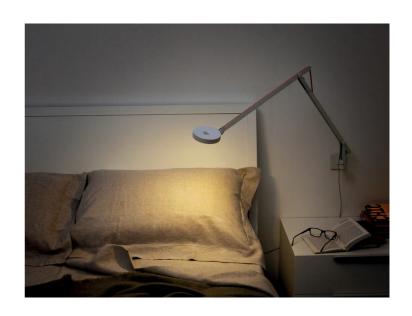

## String W1 Wall Light (TW)

by Dante Donegani and Giovanni Lauda

The String W1 Wall Light by Rotaliana realises modern design in a highly functional form. The adjustable head, made of moulded plastic, is easy to handle thanks to its ring shape. Two adjustable arms in extruded aluminium are balanced by an elastic cable, sheathed in synthetic-coloured fabric. A touch-sensitive tuneable-white switch within the lamp's head adjusts the LED light's luminosity and colour temperature (2500K to 4000K). String W1 comes with flex and plug for easy installation (not hard wired). Available in various contemporary finishes with three cable colour options. Made in Italy.