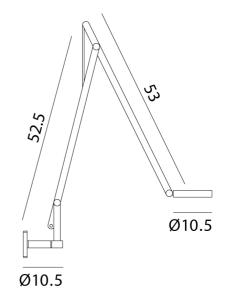

#### **Product Dimensions**

| Materials | Aluminium, moulded plastic        |
|-----------|-----------------------------------|
| Output    | 700lm                             |
| Dimming   | Push button tuneable white/dimmer |