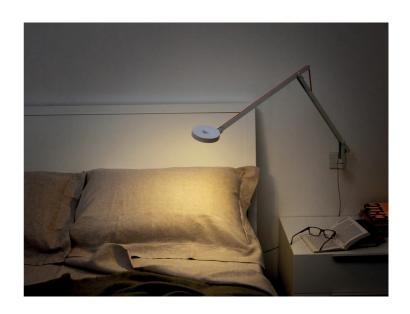

## String W1 Wall Light (TW)

by Dante Donegani and Giovanni Lauda

The String W1 Wall Light by Rotaliana realises modern design in a highly functional form. The adjustable head, made of moulded plastic, is easy to handle thanks to its ring shape. Two adjustable arms in extruded aluminium are balanced by an elastic cable, sheathed in synthetic-coloured fabric. A touch-sensitive tuneable-white switch within the lamp's head adjusts the LED light's luminosity and colour temperature (2500K to 4000K). String W1 comes with flex and plug for easy installation (not hard wired). Available in various contemporary finishes with three cable colour options. Made in Italy.