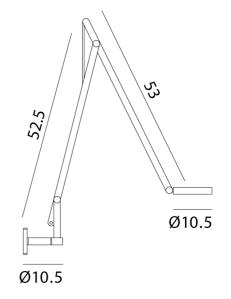

## String W1 Wall Light (TW)

by Dante Donegani and Giovanni Lauda

The String W1 Wall Light by Rotaliana realises modern design in a highly functional form. The adjustable head, made of moulded plastic, is easy to handle thanks to its ring shape. Two adjustable arms in extruded aluminium are balanced by an elastic cable, sheathed in synthetic-coloured fabric. A touch-sensitive tuneable-white switch within the lamp's head adjusts the LED light's luminosity and colour temperature (2500K to 4000K). String W1 comes with flex and plug for easy installation (not hard wired). Available in various contemporary finishes with three cable colour options. Made in Italy.

#### **Product Dimensions**

| Materials | Aluminium, moulded plastic        |
|-----------|-----------------------------------|
| Output    | 700lm                             |
| Dimming   | Push button tuneable white/dimmer |