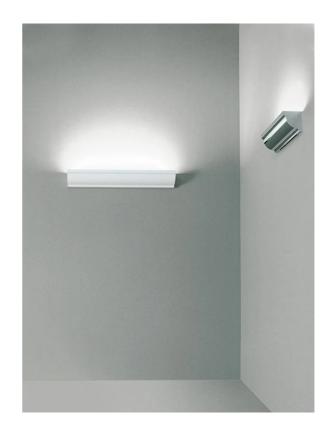

## Cornice W2 Wall Light - Chrome

by Dante Donegani and Giovanni Lauda

Cornice by Rotaliana is a technical and elegant wall lamp that gives indirect light. Its design was born out of a research making parallel between the light and architectural forms. It is realised and based on a moulding section, the fragment of the typical frames used in classic constructions: it is a modern archaeology, a natural presence, and yet it looks slightly surreal in a domestic environment. This lamp is made of die cast aluminium, polished, chromed and painted. Its aesthetic characteristics and the extreme ease with which it is installed make it the perfect wall lamp for various environments. Available in chrome finish. Made in Italy.