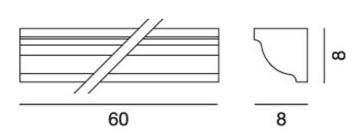

ight and architectural forms. It is realised and based on a moulding section, the fragment of the typical frames used in classic constructions: it is a modern archaeology, a natural presence, and yet it looks slightly surreal in a domestic environment. This lamp is made of die cast aluminium, polished, chromed and painted. Its aesthetic characteristics and the extreme ease with which it is installed make it the perfect wall lamp for various environments. Available in chrome finish. Made in Italy.



| Designer | Dante Donegani and Giovanni Lauda |
|----------|-----------------------------------|
| Supplier | Rotaliana                         |
| Country  | Italy                             |
| SKU      | RO A/CORNICE/C                    |
| Finish   | Chrome                            |



**Product Dimensions** 

Source 2 x 24W T16 Dimming No