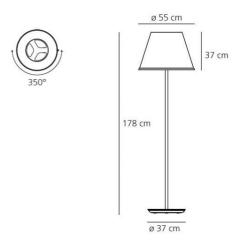

## **Product Dimensions**

| Materials | Polycarbonate, parchment paper, steel, zamak |
|-----------|----------------------------------------------|
| Dimming   | Non-dimmable                                 |