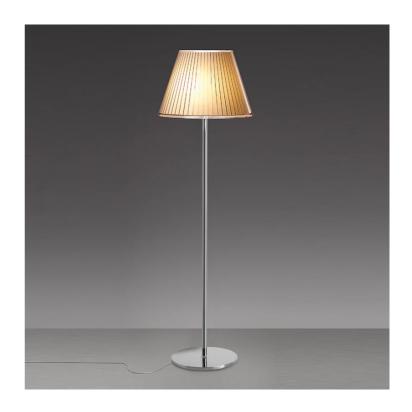

## Choose Mega Floor Lamp

by Matteo Thun & Partners

Choose Mega is a refined floor lamp defined by its textured diffuser and clean geometry. Designed by Matteo Thun & Partners, it offers soft, ambient illumination with a timeless silhouette. Available in parchment or white finishes, the diffuser remains fixed in the Mega version, creating a calm and consistent glow. Its understated elegance and warm light make it a versatile choice for contemporary interiors.