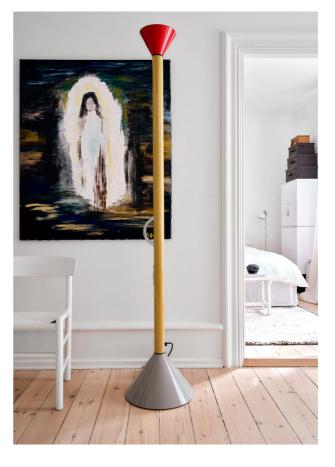

## Callimaco Floor Lamp

### by Ettore Sottsass

Bold and unmistakable, Callimaco is a floor lamp that embodies the spirit of Radical Design. Created by Ettore Sottsass, its geometric form and vibrant colours transform everyday lighting into a playful statement. A sculptural steel body, accented by a polished chrome handle, houses a powerful LED source that delivers warm, ambient light. Callimaco is both functional and expressive - an iconic piece that adds character and creativity to contemporary interiors.

| Designer | Ettore Sottsass |
|----------|-----------------|
| Supplier | Artemide        |
| Country  | Italy           |
| SKU      | ART A0111W00    |
| Finish   | Multicolour     |