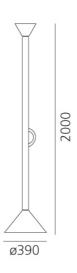

#### Product Dimensions

| Materials | Aluminium, steel | Source  | 43W LED      | Colour Temp | 2700K    |
|-----------|------------------|---------|--------------|-------------|----------|
| Output    | 3225lm           | CRI     | 90           | Emission    | Indirect |
| IP Rating | IP20             | Dimming | Non-dimmable |             |          |