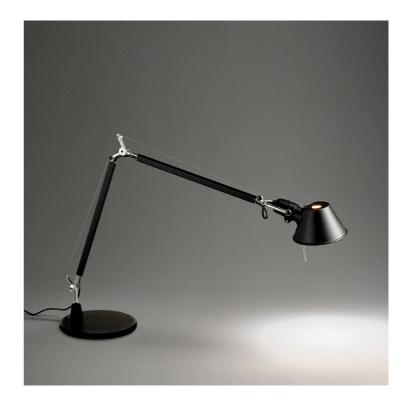

## Tolomeo Mini Table Lamp

## by Michele de Lucchi

An icon of Italian design from the minds of Michele De Lucchi and Giancarlo Fassina. First launched in 1987, Tolomeo is characterized by clean, minimalist lines and a robust aluminium structure. A distinctive element of the Tolomeo is its articulated arm system which allows for easy adjustment of height and tilt, while a stamped aluminum reflector in the lamp head ensures uniform light distribution. Tolomeo's timeless elegance and impeccable functionality has been recognised by numerous international awards, including the prestigious Compasso d'Oro. Tolomeo Mini table lamp pairs the standard size diffuser with shortened arms. Made in Italy by Artemide.