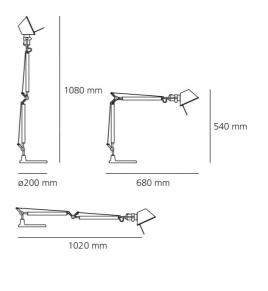

Product Dimensions

| Materials | Aluminium, steel | Source | 1 x E27 8W (Max)  | IP Rating | IP20 |
|-----------|------------------|--------|-------------------|-----------|------|
| Dimming   | Non-dimmable     | Notes  | A005910 + A008600 |           |      |