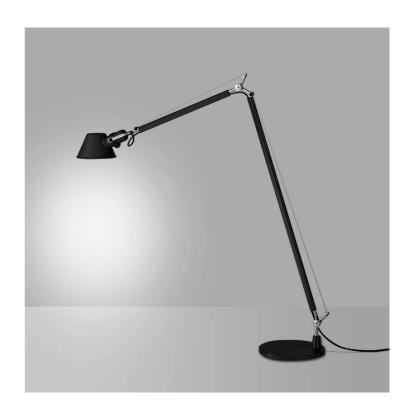

## Tolomeo Floor Lamp

by Michele de Lucchi

An icon of Italian design from the minds of Michele De Lucchi and Giancarlo Fassina. First launched in 1987, Tolomeo is characterized by clean, minimalist lines and a robust aluminium structure. A distinctive element of the Tolomeo is its articulated arm system which allows for easy adjustment of height and tilt, while a stamped aluminum reflector in the lamp head ensures uniform light distribution. Tolomeo's timeless elegance and impeccable functionality has been recognised by numerous international awards, including the prestigious Compasso d'Oro. Tolomeo Reading Floor features a single joint with a longer lower arm.