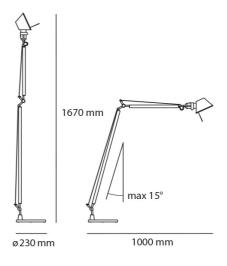

## Tolomeo Floor Lamp

by Michele de Lucchi

An icon of Italian design from the minds of Michele De Lucchi and Giancarlo Fassina. First launched in 1987, Tolomeo is characterized by clean, minimalist lines and a robust aluminium structure. A distinctive element of the Tolomeo is its articulated arm system which allows for easy adjustment of height and tilt, while a stamped aluminum reflector in the lamp head ensures uniform light distribution. Tolomeo's timeless elegance and impeccable functionality has been recognised by numerous international awards, including the prestigious Compasso d'Oro. Tolomeo Reading Floor features a single joint with a longer lower arm.

## **Product Dimensions**

| Materials | Aluminium, steel   |
|-----------|--------------------|
| Output    | 737lm              |
| Dimming   | Microswitch Dimmer |

| Source | 8W LED             |
|--------|--------------------|
| CRI    | 90                 |
| Notes  | A0131W00 + A014900 |